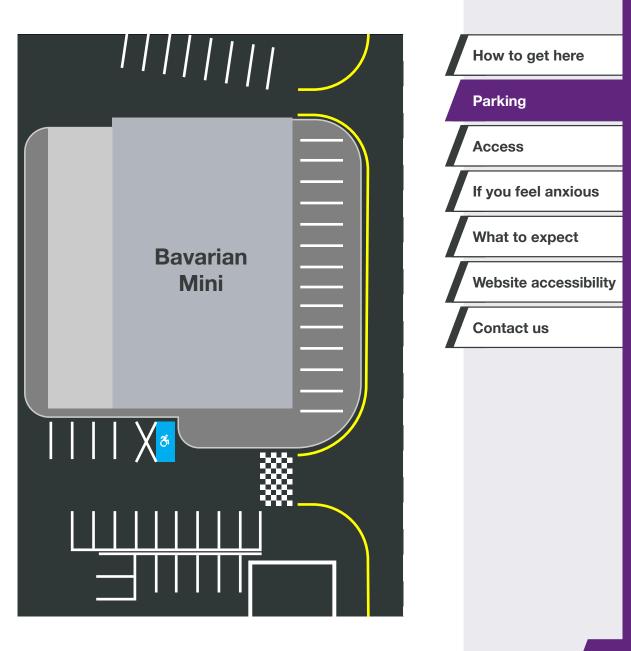

# Parking

There are a mixture of car parking spaces (disabled and electric) right in front of and beside the showroom entrance.

There is 1 Blue Badge/1 Parent/ Child parking bay within the car park.

Blue Badge / Accessible Parking Bays

## About the car park

- The car park is located at the side of the venue.
- The car park type is open air/surface.
- The car park surface is tarmac.
- There is not a road to cross between the car park and the entrance.
- The car park does not have a height restriction barrier.
- No drop off area