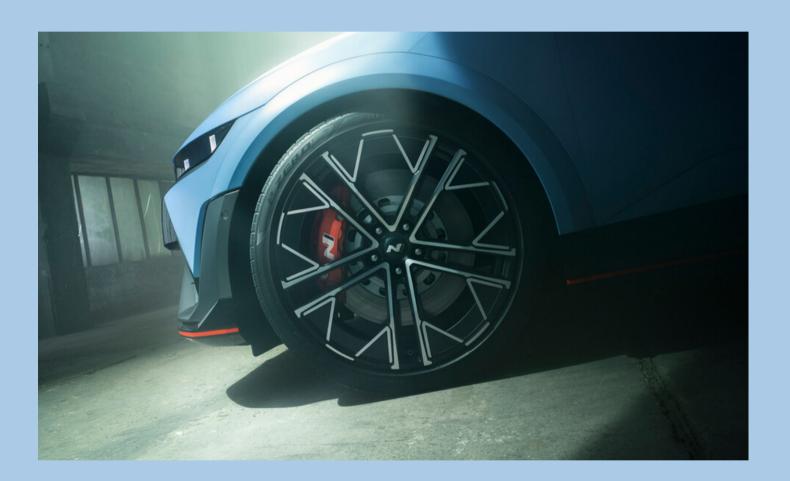

#### Forged 21" aluminium wheels.

The forged 21" aluminium wheels look fantastic while improving handling and traction by a reduction in unsprang weight. They are wrapped in high-grip 275/35R21 Pirelli P-Zero tyres for improved ride and handling and better grip in track performance.