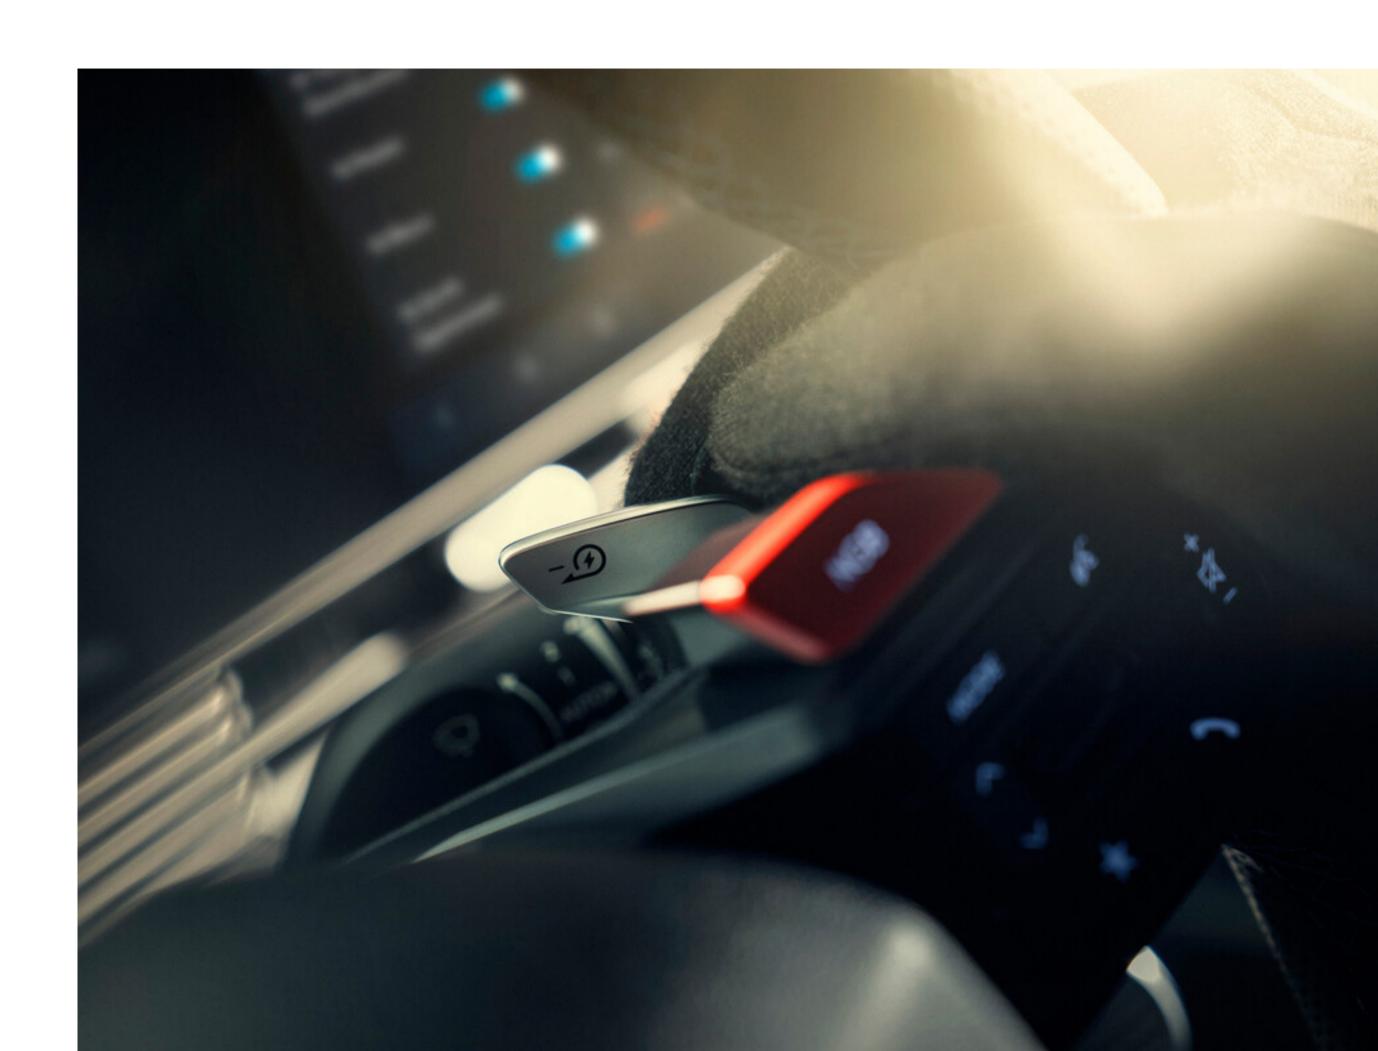

IONIQ 5 N delivers an engaging shift feeling and sensory driving feedback that performance enthusiasts often miss in an electric vehicle. Our N e-Shift technology gives you a sense of control over power delivery and that jolt feeling between shifts for greater driver feedback and control.

#### N e-Shift:

Simulates gearshifts by controlling the motor torque output, allowing precise and interactive driving control.