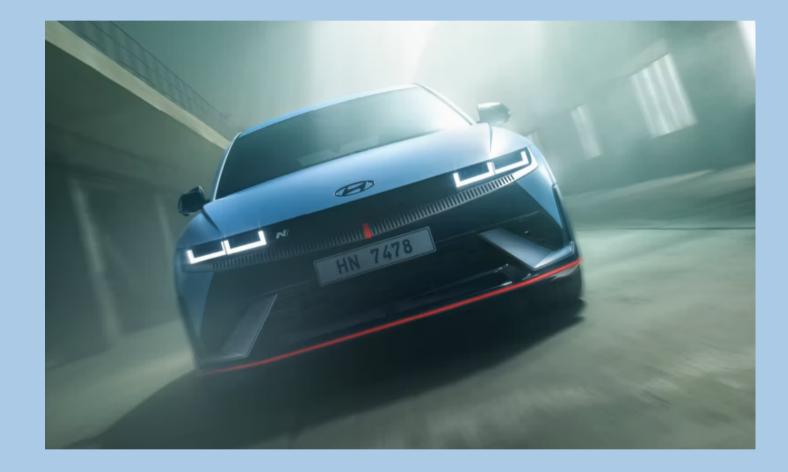

#### At the front.

In the front, the bumper features an N Mask graphic fascia with functional mesh, supported by an air curtain and active air flaps for extra cooling. A lip spoiler runs across the lower part of the bumper to emphasise the car's low-slung stance and convey its performance intent.