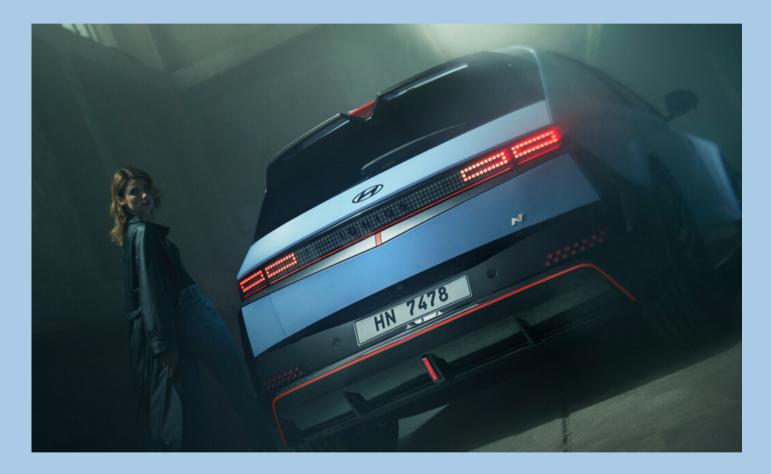

#### At the rear.

At the rear, the prominent, wing-type N spoiler supports optimal aerodynamic performance – assisted by the rear diffuser and air outlet with their eye-catching Luminous Orange accents – further highlighting IONIQ 5 N's high-performance capability and enhancing its aggressive styling.