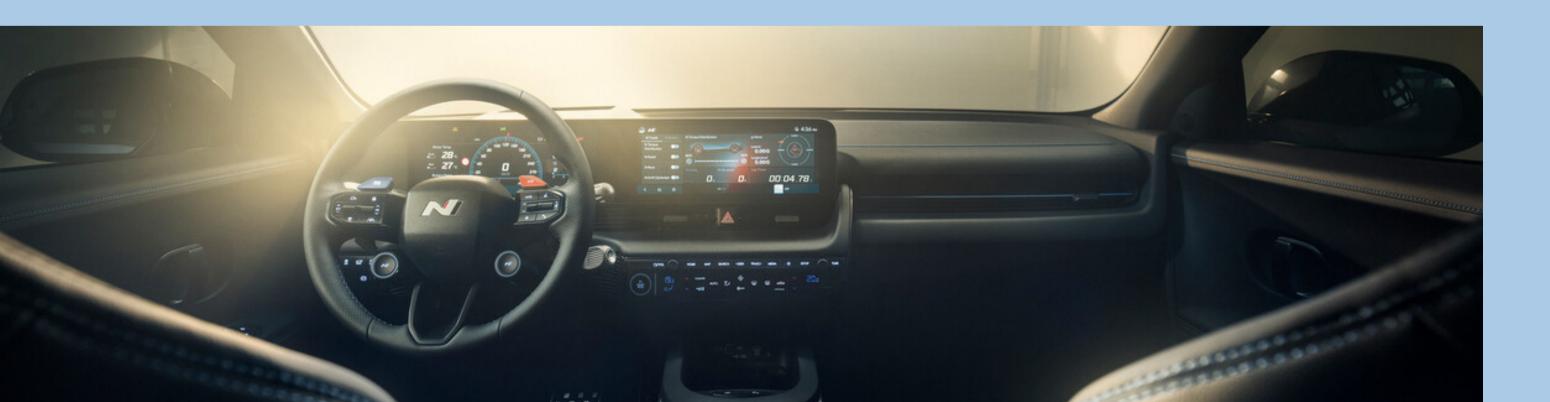

# Get inside the performance cockpit.

Created for and by people who truly love cars, the IONIQ N's sleek and sporty interior embraces and excites. The performance cockpit features a newly designed N steering wheel, N Bucket Seats and a centre console that is optimised for track driving with knee pads and shin support as well as a sliding armrest.

The centrepiece of the sleek modular dashboard is the extra wide integrated display, featuring a 12.3" touch infotainment screen and a 12.3" digital cluster for a high-tech look. The screens also display a wide range of electric vehicle and performance driving data..