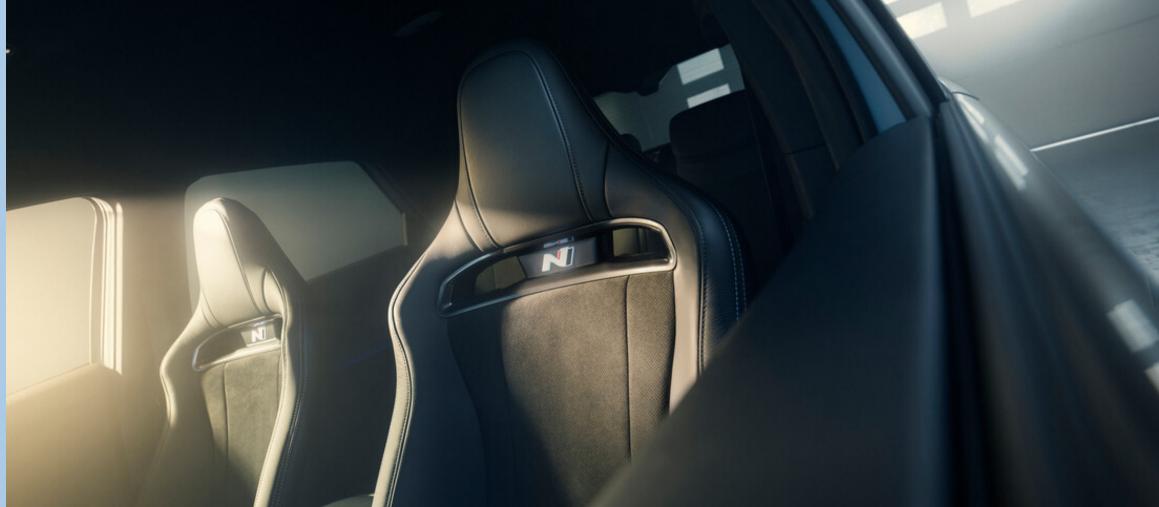

The two-tone N Bucket Seats are positioned about 20 mm lower compared to the basic specification, designed for customers who pursue high-performance drivability. They feature N emblems and welcome lighting.