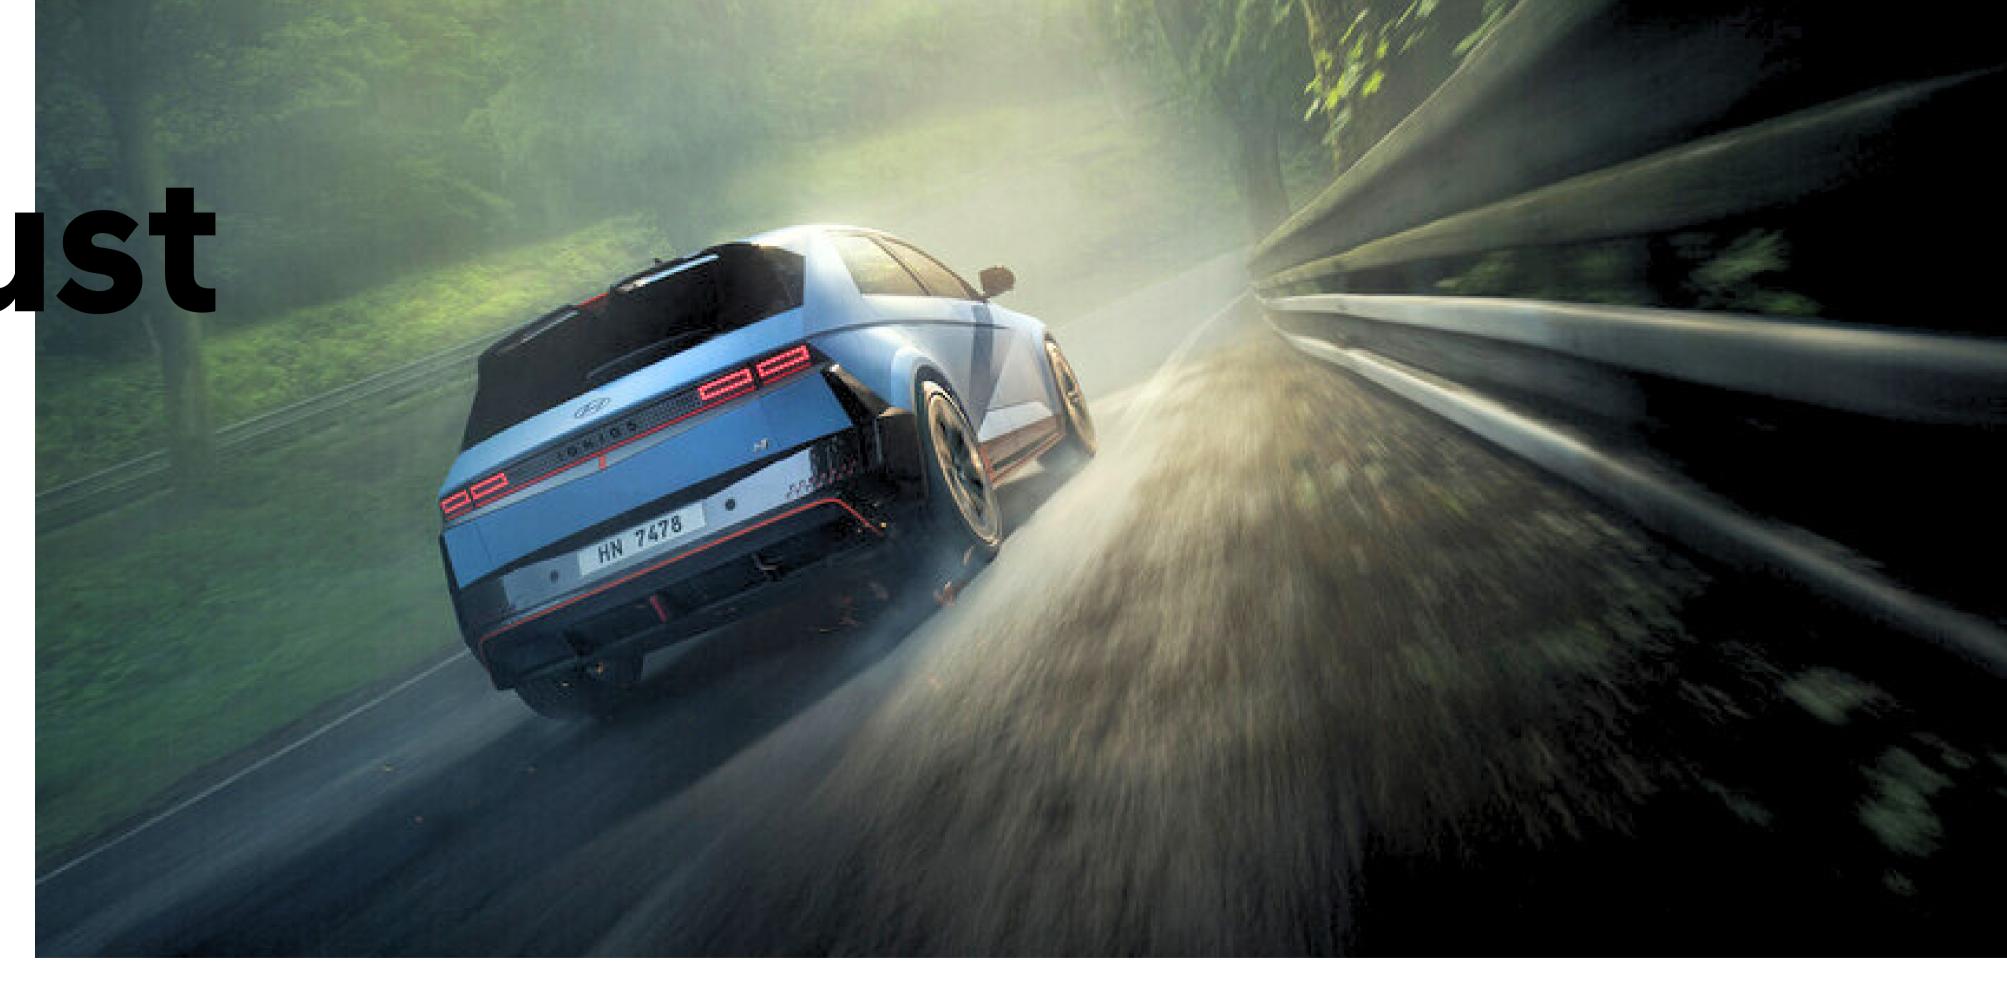

#### At the rear.

At the rear, the prominent, wing-type N spoiler supports optimal aerodynamic performance – assisted by the rear diffuser and air outlet with their eye-catching Luminous Orange accents – further highlighting IONIQ 5 N's high-performance capability and enhancing its aggressive styling.