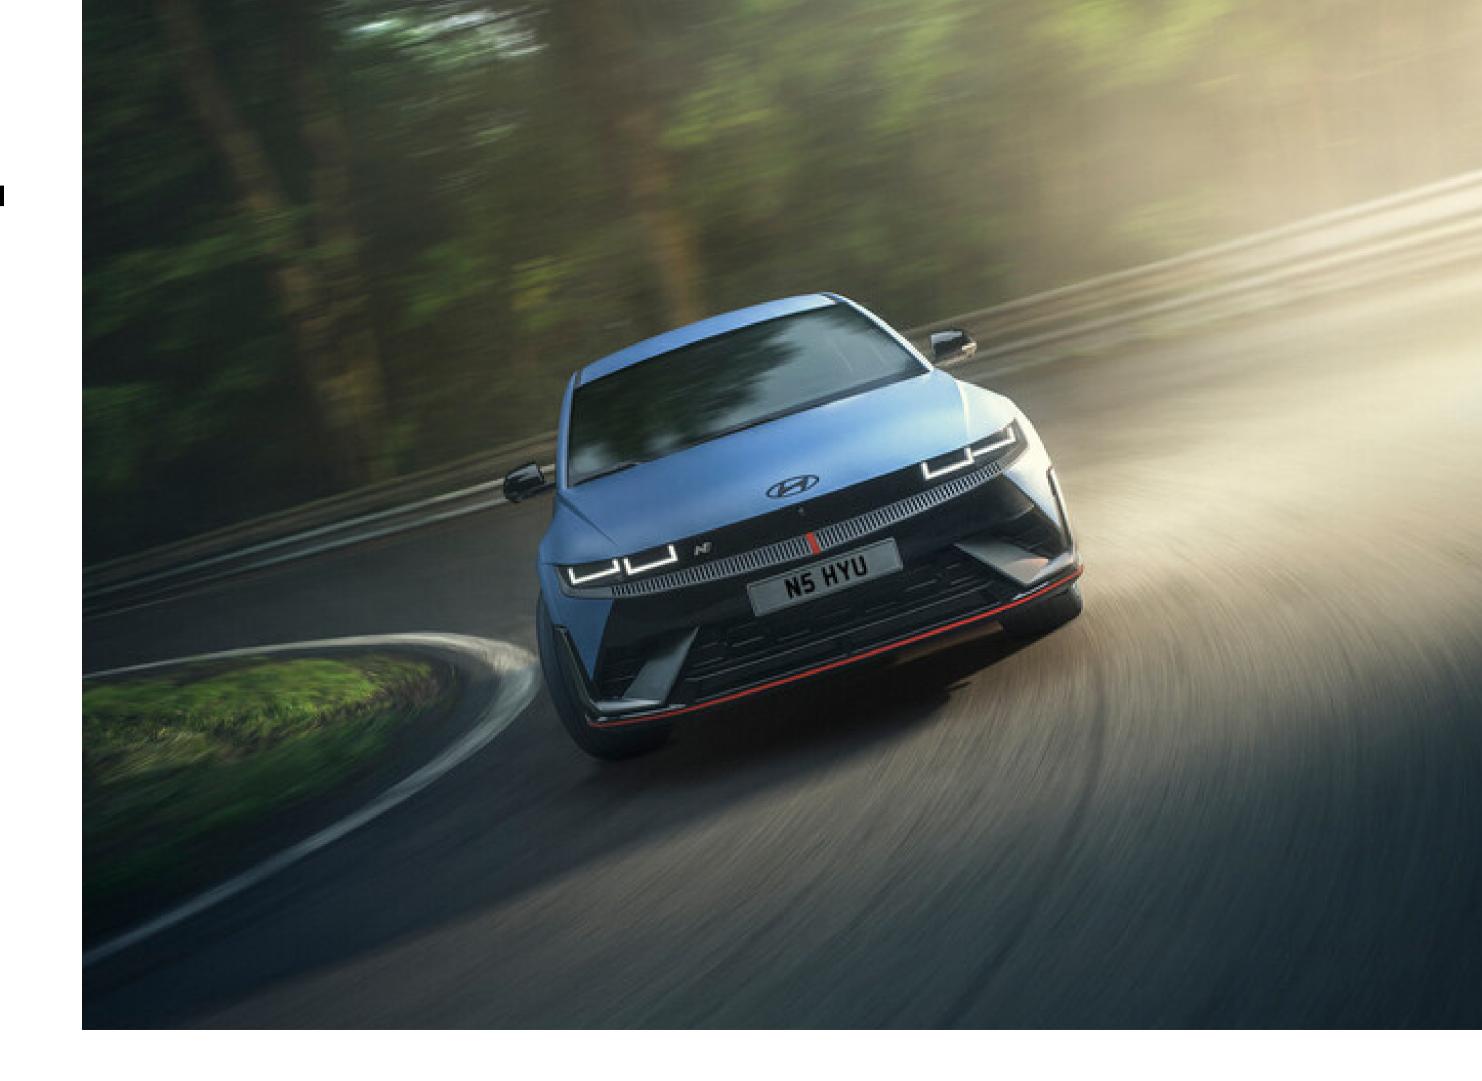

#### At the front.

In the front, the bumper features an N Mask graphic fascia with functional mesh, supported by an air curtain and active air flaps for extra cooling. A lip spoiler runs across the lower part of the bumper to emphasise the car's low-slung stance and convey its performance intent.