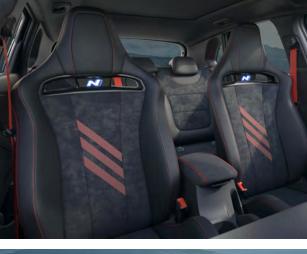

#### Sit tight.

The high-performance monoform seats are finished in premium leather and Alcantara, featuring an exclusive pattern highlighted by red contrast stitching.

For added comfort and control, the N Light Seats are upholstered in premium leather and feature an Alcantara® bolster lateral support and an illuminated N logo. The sporty character of the interior is further emphasised by the metal pedals and silver finish on the air vents.

Exclusive Performance Blue contrast stitching can be found throughout the cockpit. These stylish accents are applied on the seats, steering wheel, gearshift and front armrest, giving the interior a distinctive appeal.