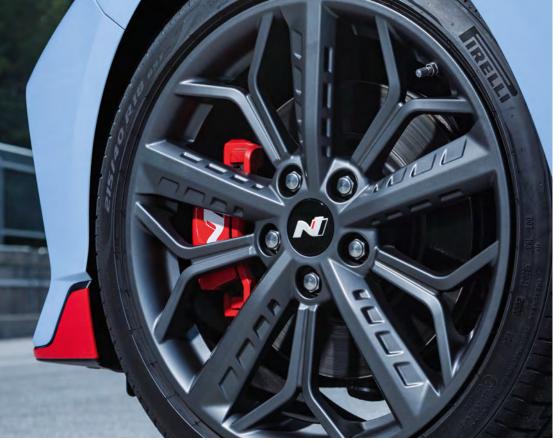

#### 18-inch alloys with highperformance Pirelli tyres

Developed exclusively for the i20 N and designed to match the grey alloys and red brake callipers with N logo branding.

Bespoke 18" alloy wheels with a grey matte finish and N-branded brake callipers.