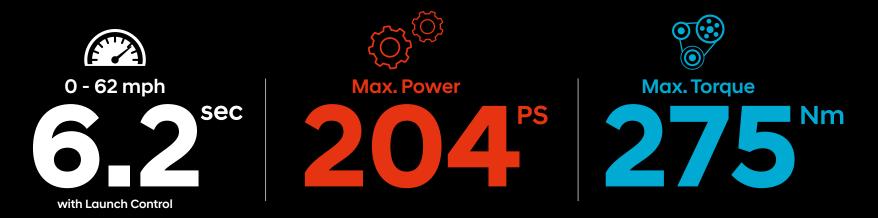

## More torque, with even more action.

The i20 N has been meticulously engineered to get your heart pumping faster. Step on the accelerator and you'll instantly feel – and hear – those motorsport roots. Powered by a 204 PS 1.6 T-GDi turbocharged engine that delivers 275 Nm maximum torque, you'll love the instant feedback you get from its high responsiveness and impressive flat power for more torque and power at lower RPMs. This enables you to make more of the engine's potential in everyday driving situations. Put simply, that means more thrills per mile.