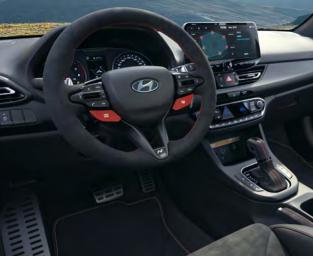

# Pushing all the right buttons.

The sleek and sporty interior is as much about control as it is about comfort. The ergonomics are completely driver-focused, with everything in view and in reach. The perforated leather N steering wheel puts all the driving performance features right at your fingertips. Choose your drive mode or activate rev-matching for more fun at the push of a button. You can program the dedicated N keys on the steering wheel to activate your favourite set-up in an instant. The shift timing indicator located in the digital cluster lets you know when to shift gears for optimal racetrack performance. And the red zone of the variable rev counter changes in line with the engine's oil temperature.

#### Take control.

Experience the racecar feeling in everyday life with the Drive-N steering wheel. It features red stitching, a superior grip of Alcantara and red N Mode and N Grin Shift buttons.

Car shown not to UK specification.

# Comfort meets control.

Created for, and by, people who truly love their cars, the i30 N's sleek and sporty interior embraces and excites. The racing-inspired paddle shifters put fast, effortless gear changes at your fingertips. And, because they're mounted on the steering wheel, you can shift more efficiently when cornering.