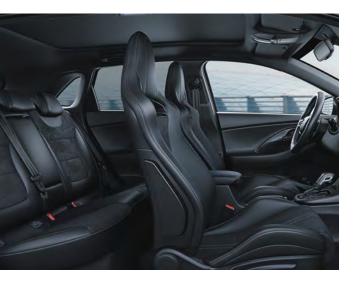

#### Sit tight.

The high-performance monoform seats are finished in premium leather and Alcantara, featuring an exclusive pattern highlighted by red contrast stitching.

For added comfort and control, the N Light Seats are upholstered in premium leather and feature an Alcantara® bolster lateral support and an illuminated N logo. The sporty character of the interior is further emphasised by the metal pedals and silver finish on the air vents.

# Performance DNA throughout.

i30 N features sporty metal pedals, dark inserts and Performance Blue stitching for both body styles.

Artificial suede and leather with Performance Blue stitching.

Leather & Alcantara® with Performance Blue stitching. On front seats only.