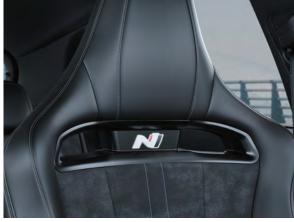

For added comfort and control, the N Light Seats are upholstered in premium leather and feature an Alcantara® bolster lateral support and an illuminated N logo. The sporty character of the interior is further emphasised by the metal pedals and silver finish on the air vents.