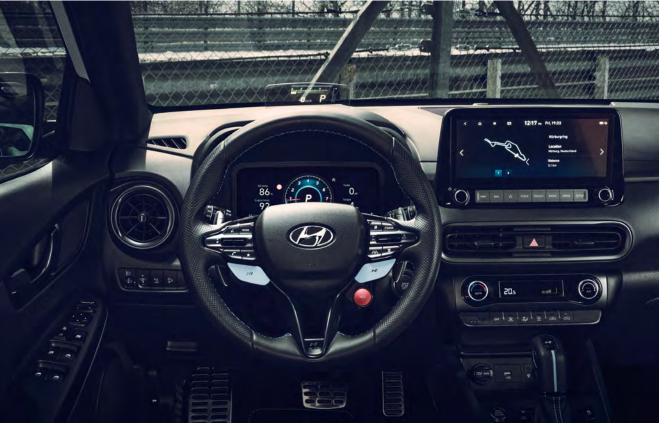

# Designed for pace and space.

Welcome to our definition of sportiness. Sit down in the KONA N's exquisite cockpit and you'll immediately sense its motorsport-inspired credentials. The uniquely designed N sport seats put you right at the heart of the action. Supremely comfortable, they feature the N logo and Performance Blue contrast stitching.

The leather N steering wheel provides excellent grip – and direct access to driving performance features like the paddle shifters and two customisable N hotkeys. And, of course, the game-changing N Grin Shift button.