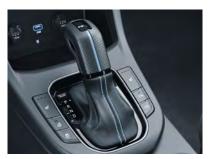

# Comfort meets control.

Created for, and by, people who truly love their cars, the i30 N's sleek and sporty interior embraces and excites. The racing-inspired paddle shifters put fast, effortless gear changes at your fingertips. And, because they're mounted on the steering wheel, you can shift more efficiently when cornering.