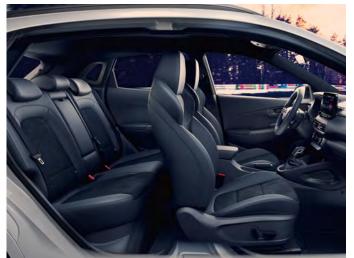

# Designed for pace and space.

Welcome to our definition of sportiness. Sit down in the KONA N's exquisite cockpit and you'll immediately sense its motorsport-inspired credentials. The uniquely designed N sport seats put you right at the heart of the action. Supremely comfortable, they feature the N logo and Performance Blue contrast stitching.

Blending sports car performance and big-car practicality, the KONA N features a spacious cabin and boot. Created to fit everything you and your busy life can throw at it, the KONA N offers plenty of room for both passengers and cargo, making it perfect for action-packed weekend escapes.