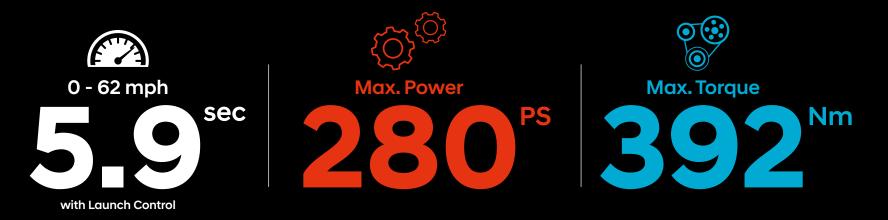

# Next level performance.

P

i30 N

Featuring lightning-fast shifts and excellent power transmission, the N DCT 8-speed wet dual-clutch transmission delivers nerve-tingling acceleration.

The i30 N features an Electronic Controlled Suspension. The suspension and steering systems have been tuned to provide a dynamic ride and responsive handling. The 2.0 T-GDi engine delivers 280 PS and a substantial increase in flat power for more torque and power at lower RPMs. This ensures high responsiveness, enhanced acceleration and much more fun with maximum torque of 392 Nm.