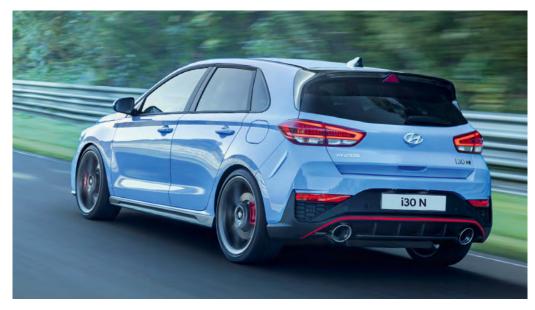

## The i30 N. Reawaken your senses.

N

i30 N

# From racetrack to road.

Born on the track, the i30 N has been reimagined with design updates that reflect a proud heritage.

Created for maximum exhilaration, the i30 N delivers more performance, stylish design features and the latest smart technology. Balancing exquisite power and racetrack-ready driving dynamics with exceptional comfort, this is a car with everything to offer. And depending on how you like your thrills, you can choose from a 6-speed manual transmission or the N DCT 8-speed wet dual clutch transmission with paddle shifters for more control and faster shifts. The i30 N comes equipped to perform at a track day with a wide range of features for enhanced performance. On the circuit, you're supported by technologies that boost the thrill factor. Launch Control helps the car take off from a standing start by controlling the engine torque. The rev-matching feature automatically increases the revs on the engine, when shifting, so you enjoy smoother and faster downshifts.