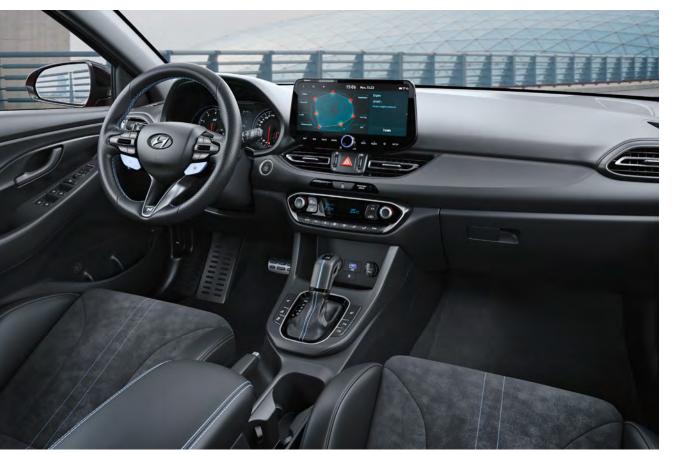

# Pushing all the right buttons.

The sleek and sporty interior is as much about control as it is about comfort. The ergonomics are completely driver-focused, with everything in view and in reach. The perforated leather N steering wheel puts all the driving performance features right at your fingertips. Choose your drive mode or activate rev-matching for more fun at the push of a button. You can program the dedicated N keys on the steering wheel to activate your favourite set-up in an instant. The shift timing indicator located in the digital cluster lets you know when to shift gears for optimal racetrack performance. And the red zone of the variable rev counter changes in line with the engine's oil temperature.

# Comfort meets control.

Created for, and by, people who truly love their cars, the i30 N's sleek and sporty interior embraces and excites. The racing-inspired paddle shifters put fast, effortless gear changes at your fingertips. And, because they're mounted on the steering wheel, you can shift more efficiently when cornering.