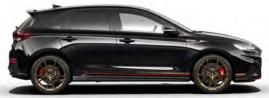

# Making a powerful statement.

The aggressively sculpted rear bumper features a racing red character line and integrated fog lights above the oversized exhaust pipes, for a sporty and powerful look. The redesigned rear lamps feature our signature LED design. The rear spoiler with its integrated triangular brake light helps increase downforce to give you more grip through high-speed corners – minimising lift and maximising fun.

Hyundai's first-ever 19" forged alloy wheels improve handling and traction through a reduction in unsprung weight. They are paired with highperformance Pirelli P-Zero tyres.