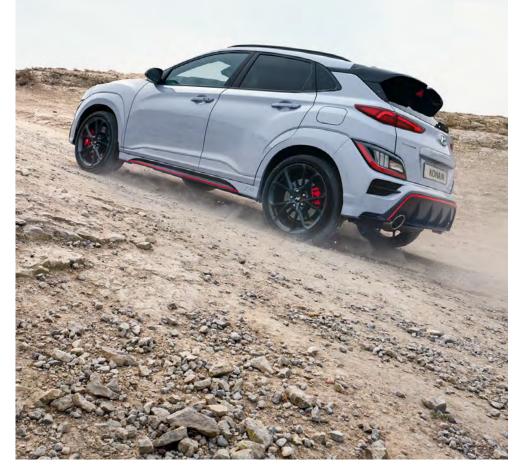

# On the road and off.

The KONA N brings the excitement of N to the SUV body-type. N stands for more than just the 280 PS flat power engine or the 8-speed wet dual-clutch transmission. It also means performance features such as Launch Control, the N corner-carving differential and the N Grin Control System.