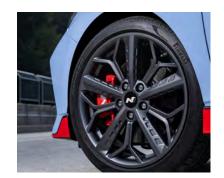

#### 18-inch alloys with highperformance Pirelli tyres

Developed exclusively for the i20 N and designed to match the grey alloys and red brake callipers with N logo branding.

Bespoke 18" alloy wheels with a grey matte finish and N-branded brake callipers.