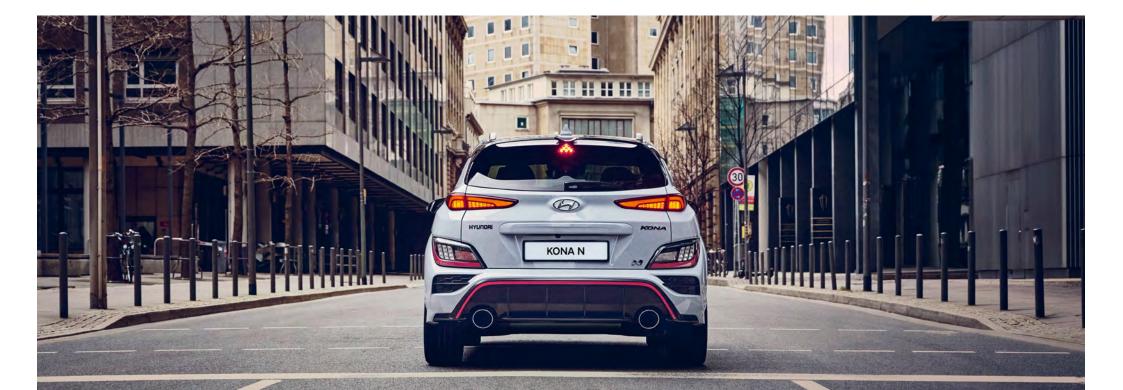

# A powerful presence.

The KONA N's sculpted rear bumper flows gracefully into the body-coloured wheel claddings. It features a red accent line that frames the two large circular exhaust pipes, intensifying the high-performance look of the rear. The large double-wing roof spoiler provides extra downforce, enabling a more stable ride at high speed for an SUV. It also features the iconic triangular third brake light, common to all N models.

The oversized dual single exhaust pipes further enhance the highperformance look – and, depending on the drive mode selected, they deliver everything from a potent rumble to a rally-car roar, complete with snaps and backfires.