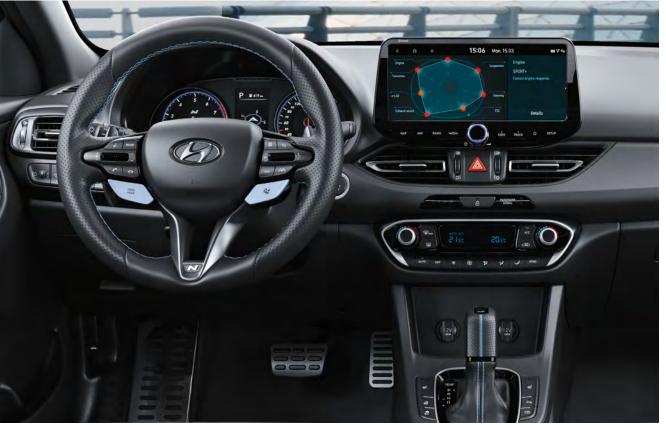

# Pushing all the right buttons.

The sleek and sporty interior is as much about control as it is about comfort. The ergonomics are completely driver-focused, with everything in view and in reach. The perforated leather N steering wheel puts all the driving performance features right at your fingertips. Choose your drive mode or activate rev-matching for more fun at the push of a button. You can program the dedicated N keys on the steering wheel to activate your favourite set-up in an instant. The shift timing indicator located in the digital cluster lets you know when to shift gears for optimal racetrack performance. And the red zone of the variable rev counter changes in line with the engine's oil temperature.

# Comfort meets control.

Created for, and by, people who truly love their cars, the i30 N's sleek and sporty interior embraces and excites. The racing-inspired paddle shifters put fast, effortless gear changes at your fingertips. And, because they're mounted on the steering wheel, you can shift more efficiently when cornering.

For added comfort and control, the N Light Seats are upholstered in premium leather and feature an Alcantara® bolster lateral support and an illuminated N logo. The sporty character of the interior is further emphasised by the metal pedals and silver finish on the air vents.

Exclusive Performance Blue contrast stitching can be found throughout the cockpit. These stylish accents are applied on the seats, steering wheel, gearshift and front armrest, giving the interior a distinctive appeal.