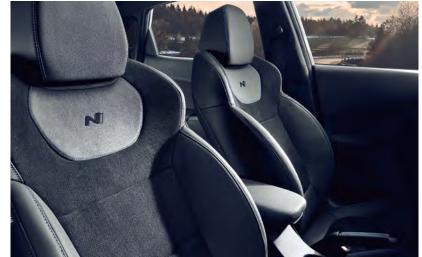

# Designed for pace and space.

Welcome to our definition of sportiness. Sit down in the KONA N's exquisite cockpit and you'll immediately sense its motorsport-inspired credentials. The uniquely designed N sport seats put you right at the heart of the action. Supremely comfortable, they feature the N logo and Performance Blue contrast stitching.