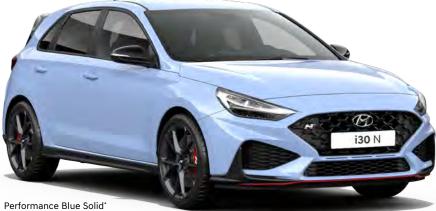

## Shades of exhilaration.

The i30 N is available in seven exterior colours, including Performance Blue, which is exclusive to Hyundai N models.

Engine Red Solid (No-cost option)

Polar White Solid\*

Shadow Grey Solid\*