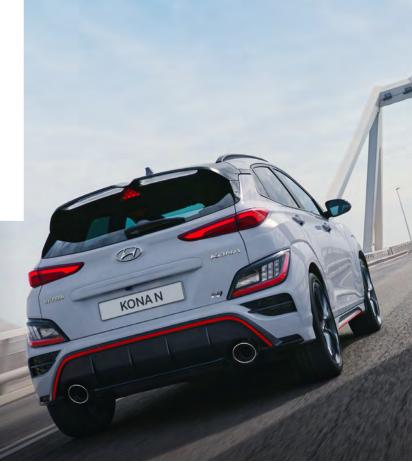

# Heighten your sense of adventure.

KONAN

If you thought SUVs and fun driving don't go together, think again. This is N. Built for versatility and performance, the Hyundai KONA N is designed for adventure lovers as much as driving enthusiasts. So, wherever you're heading, this high-performance SUV is equipped to deliver the highest levels of excitement.

# A powerful presence.

The KONA N's sculpted rear bumper flows gracefully into the body-coloured wheel claddings. It features a red accent line that frames the two large circular exhaust pipes, intensifying the high-performance look of the rear. The large double-wing roof spoiler provides extra downforce, enabling a more stable ride at high speed for an SUV. It also features the iconic triangular third brake light, common to all N models.