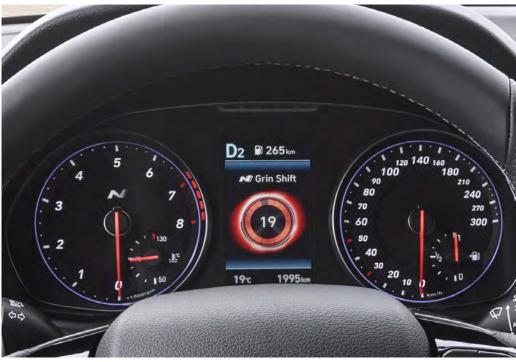

# Shifting up a gear.

With the advanced N DCT, you get the added thrill of three N performance functions for even more driving exhilaration: N Grin Shift, N Power Shift and N Track Sense Shift.

### N Grin Shift.

Unleash full N performance for 20 seconds with the push of the dedicated N Grin Shift button on the steering wheel. Enjoy ultimate torque and acceleration, maximum exhaust sound and a push feel when upshifting. It temporarily changes the shifting map logic, downshifting to the lowest possible gear for the longest possible time for maximum RPMs. A countdown on the instrument cluster shows you how long the boost is set to last.