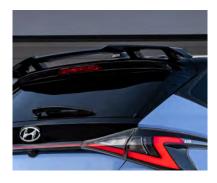

#### WRC-look rear spoiler

Inspired by the World Rally Championship vehicle, the roof spoiler is designed to ensure the stable roadholding of the i20 N at high speed.

# Making a powerful statement.

The aggressively sculpted rear bumper features a racing red character line and integrated fog lights above the oversized exhaust pipes, for a sporty and powerful look. The redesigned rear lamps feature our signature LED design. The rear spoiler with its integrated triangular brake light helps increase downforce to give you more grip through high-speed corners – minimising lift and maximising fun.