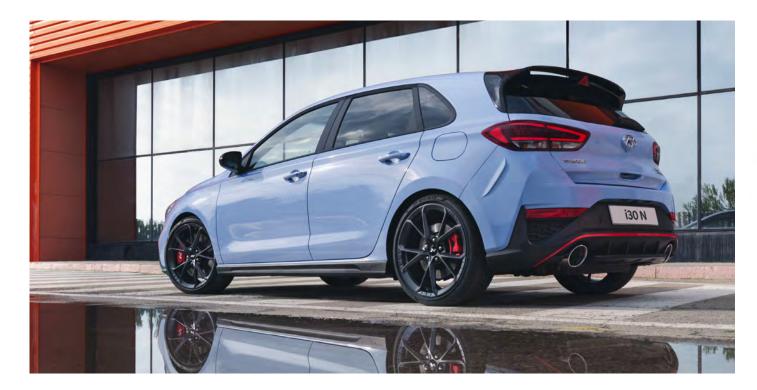

# Making a powerful statement.

The aggressively sculpted rear bumper features a racing red character line and integrated fog lights above the oversized exhaust pipes, for a sporty and powerful look. The redesigned rear lamps feature our signature LED design. The rear spoiler with its integrated triangular brake light helps increase downforce to give you more grip through high-speed corners – minimising lift and maximising fun.

Hyundai's first-ever 19" forged alloy wheels improve handling and traction through a reduction in unsprung weight. They are paired with highperformance Pirelli P-Zero tyres.