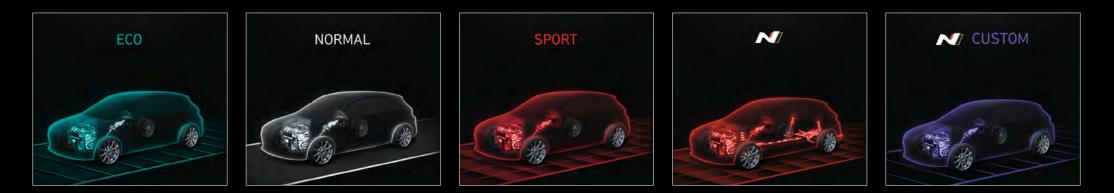

## Every mode. For every mood. On every N.

Take control of all your journeys. Every N car is equipped with a selection of five driving N Grin Shift modes. Each mode creates a distinctive feeling by altering the operating parameters of the engine throttle response, suspension stiffness, stability control, N Corner Carving Differential, steering weight, rev-matching intensity and exhaust sound.

The N mode is sure to put the biggest grin on your face, while the N Custom modes give you the freedom to customise the different driving modes. All controlled at the touch of a button on your steering wheel.