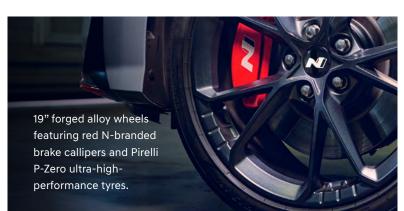

Hyundai's first-ever 19" forged alloy wheels improve handling and traction through a reduction in unsprung weight. They are paired with highperformance Pirelli P-Zero tyres.