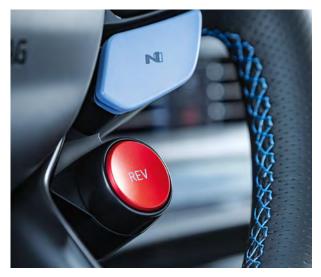

Other motorsport-inspired features include Launch Control, which optimises the engine and traction control for quick acceleration from a standing start – just like a racing car. Rev-matching synchronises the engine to the output shaft and has its own dedicated activation button on the steering wheel. This allows for smoother or sportier downshifts, depending on the drive mode selected.

# Pushing all the right buttons.

The sleek and sporty interior is as much about control as it is about comfort. The ergonomics are completely driver-focused, with everything in view and in reach. The perforated leather N steering wheel puts all the driving performance features right at your fingertips. Choose your drive mode or activate rev-matching for more fun at the push of a button. You can program the dedicated N keys on the steering wheel to activate your favourite set-up in an instant. The shift timing indicator located in the digital cluster lets you know when to shift gears for optimal racetrack performance. And the red zone of the variable rev counter changes in line with the engine's oil temperature.