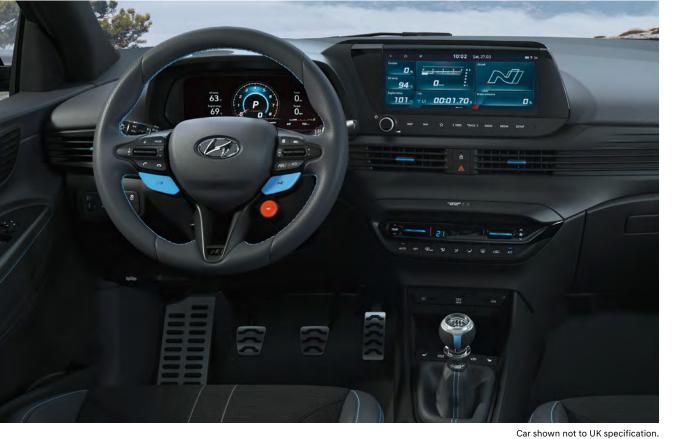

# Pushing all the right buttons.

The sleek and sporty interior is as much about control as it is about comfort. The ergonomics are completely driver-focused, with everything in view and in reach. The perforated leather N steering wheel puts all the driving performance features right at your fingertips. Choose your drive mode or activate rev-matching for more fun at the push of a button. You can program the dedicated N keys on the steering wheel to activate your favourite set-up in an instant. The shift timing indicator located in the digital cluster lets you know when to shift gears for optimal racetrack performance. And the red zone of the variable rev counter changes in line with the engine's oil temperature.