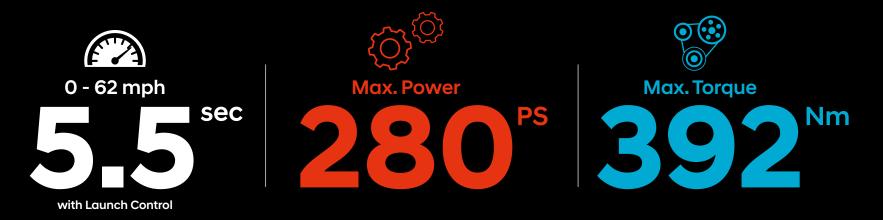

# Next level performance.

P

i30 N

Featuring lightning-fast shifts and excellent power transmission, the N DCT 8-speed wet dual-clutch transmission delivers nerve-tingling acceleration.

The i30 N features an Electronic Controlled Suspension. The suspension and steering systems have been tuned to provide a dynamic ride and responsive handling. The 2.0 T-GDi engine delivers 280 PS and a substantial increase in flat power for more torque and power at lower RPMs. This ensures high responsiveness, enhanced acceleration and much more fun with maximum torque of 392 Nm.

#### Launch Control.

Accelerate with authority. KONA N can soar from 0-62mph in just 5.5 seconds when Launch Control is activated. This technology optimises the engine and traction control for quick acceleration from a standing start.